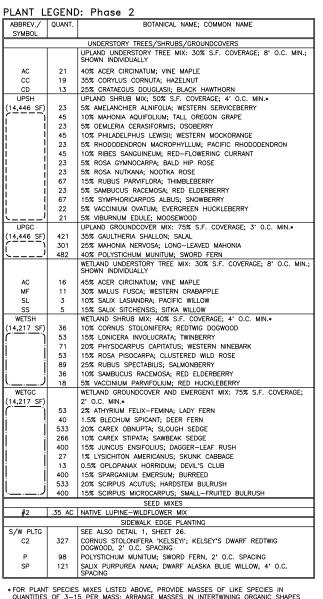

• FOR PLANT SPECIES MIXES LISTED ABOVE, PROVIDE MASSES OF LIKE SPECIES IN QUANTITIES OF 3-15 PER MASS; ARRANGE MASSES IN INTERTWINING ORGANIC SHAPES FOR NATURALISTIC EFFECT.

NOTE: FOR GENERAL PLANTING NOTES, SEE SHEET 24.