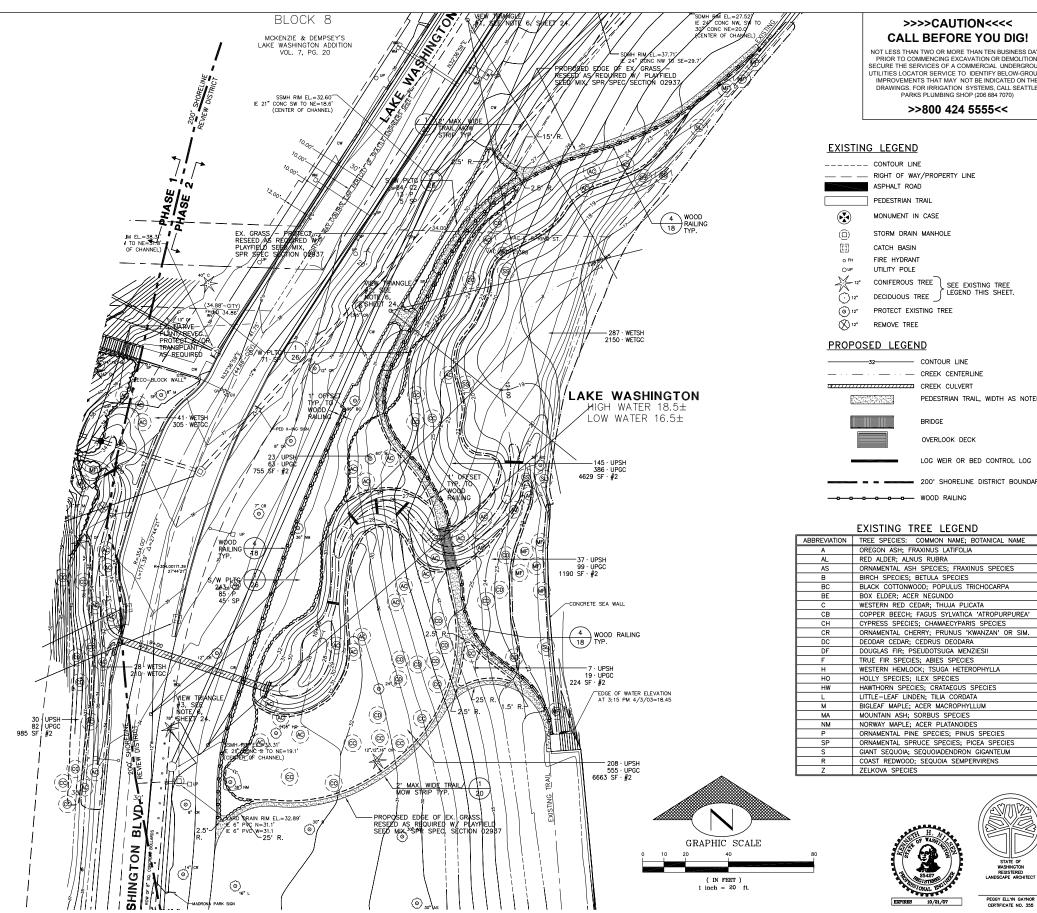

>>>CAUTION<

**CALL BEFORE YOU DIG!** 

NOT LESS THAN TWO OR MORE THAN TEN BUSINESS DAYS

PRIOR TO COMMENCING EXCAVATION OR DEMOLITION, SECURE THE SERVICES OF A COMMERCIAL UNDERGROUND UTILITIES LOCATOR SERVICE TO IDENTIFY BELOW-GROUND IMPROVEMENTS THAT MAY NOT BE INDICATED ON THE

DRAWINGS, FOR IRRIGATION SYSTEMS, CALL SEATTLE

>>800 424 5555<<

PEDESTRIAN TRAIL

CATCH BASIN

FIRE HYDRANT

UTILITY POLE

REMOVE TREE

DECIDUOUS TREE

PROTECT EXISTING TREE

MONUMENT IN CASE

STORM DRAIN MANHOLE

CONIFEROUS TREE
SEE EXISTING TREE
LEGEND THIS SHEET.

— CONTOUR LINE

BRIDGE

WOOD RAILING

OREGON ASH; FRAXINUS LATIFOLIA

ORNAMENTAL ASH SPECIES; FRAXINUS SPECIES

CYPRESS SPECIES; CHAMAECYPARIS SPECIES

DEODAR CEDAR; CEDRUS DEODARA

LITTLE-LEAF LINDEN: TILIA CORDATA

ORNAMENTAL PINE SPECIES, PINUS SPECIES ORNAMENTAL SPRUCE SPECIES: PICEA SPECIES GIANT SEQUOIA; SEQUOIADENDRON GIGANTEUM

MOUNTAIN ASH; SORBUS SPECIES NORWAY MAPLE: ACER PLATANOIDES

HOLLY SPECIES: ILEX SPECIES HAWTHORN SPECIES; CRATAEGUS SPECIES

ORNAMENTAL CHERRY; PRUNUS 'KWANZAN' OR SIM.

RED ALDER; ALNUS RUBRA

OVERLOOK DECK

PEDESTRIAN TRAIL, WIDTH AS NOTED

LOG WEIR OR BED CONTROL LOG

200' SHORELINE DISTRICT BOUNDARY

PARKS PLUMBING SHOP (206 684 7070)